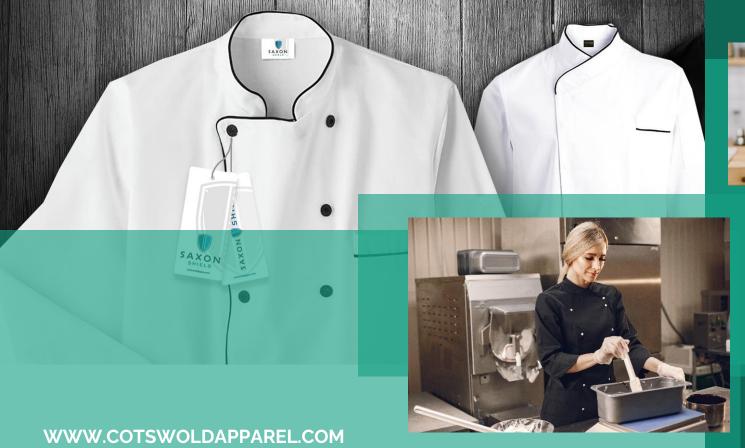

CHILLSENSE™ | REPREVE® | SAXON SHIELD

ECO-COOL

Cooling, Sustainable, Anti-Microbial Kitchenware Fabrics

**Cotswold Industries** - a global leader and sustainable source of workwear apparel fabrics. Products include: **100% Polyester, Poly-Cotton and 100% Cotton fabrics**.

A clear focus on making our world a better place for future generations through recycled product innovation and a reduced carbon footprint.

Fabrics made with ChillSense™ transfer heat from the body to the fabric more quickly, creating a cool sensation to the touch.

## **Core Benefits**

- •Feels cooler in next-to-skin applications.
- •Made with REPREVE®, the only eco-performance fiber with U TRUST® verification to certify recycled content claims.

ChillSense™

Saxon Shield is a long-lasting anti-microbial formula that penetrates each polyester fiber.