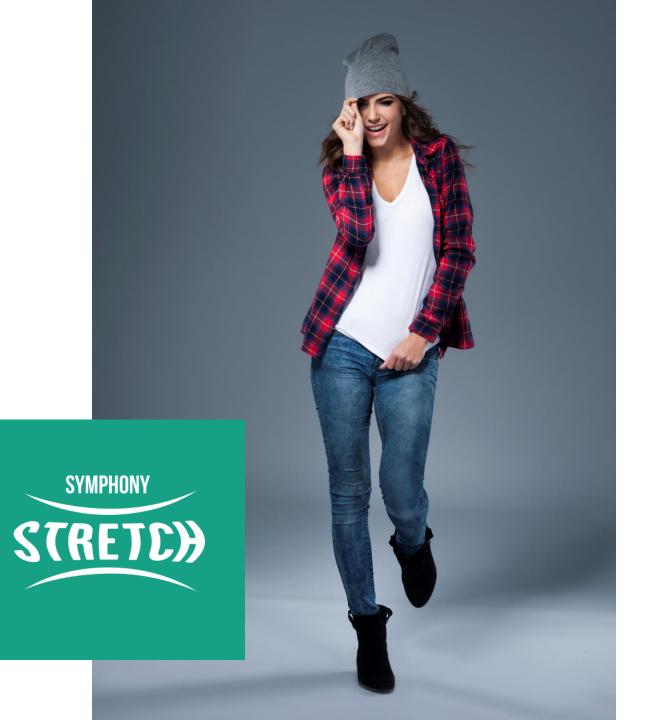

## Cotswold's "Symphony" Pocketing

Sculpted and Stretch Jeans

- Consistent elasticity and recovery
- Lightweight and flexible
- Extended pocket panels allow for a "Tummy Control"
- Available in various weights and constructions
  - Symphony One Twill 4.3oz
  - Symphony Two Twill 3.50z
  - Symphony Three Herringbone 3.6oz
  - Symphony 5 2.8oz.
  - Power Mesh Pocketing
  - Printed any patterns or logos