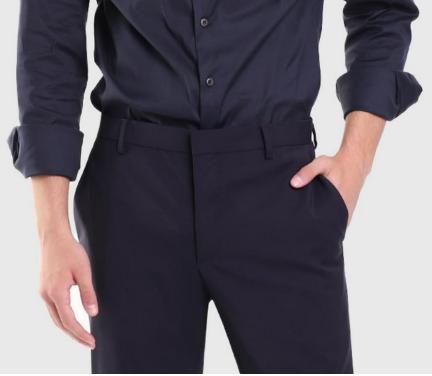

### Men's Denim & Twill

Slim Straight Skinny

### Cotswold's Men's Denim & Twill Pocketing

Straight, Skinny or Vintage Jeans

- Durable, soft, comfortable
- Lightweight or heavyweight
- Consistent elasticity and recovery
- Available in various weights and constructions
  - Utah brushed 3X1 twill, 5.5oz
  - Husky plain weave, 4.7oz
  - Tuffy 2X1 twill, 4.10Z
  - Charleston plain weave & twill, 3.5oz
  - Printed any patterns or logos