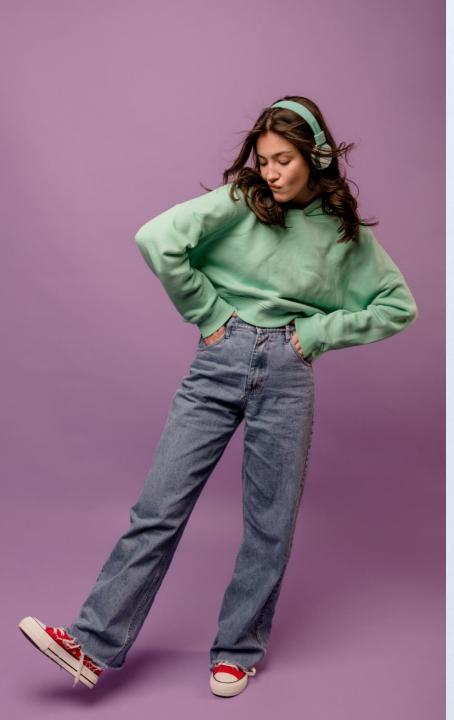

# Women's Stretch Denim & Twill

Skinny Sculpted Soft

## Cotswold's "Symphony" Pocketing

Sculpted and Stretch Jeans

- Consistent elasticity and recovery
- Lightweight and flexible
- Extended pocket panels allow for a "Tummy Control"
- Available in various weights and constructions
  - Symphony One Twill 4.3oz
  - Symphony Two Twill 3.50z
  - Symphony Three Herringbone 3.6oz
  - Symphony 5 2.8oz.
  - Power Mesh Pocketing
  - Printed any patterns or logos