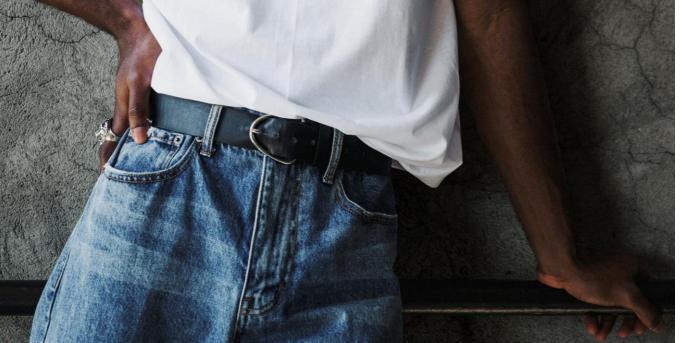

### Men's Denim & Twill

Slim Straight Skinny

### Cotswold's Men's Denim & Twill Pocketing

Straight, Skinny or Vintage Jeans

- Durable, soft, comfortable
- Lightweight or heavyweight
- Consistent elasticity and recovery
- Available in various weights and constructions
  - Utah brushed 3X1 twill, 5.5oz
  - Husky plain weave, 4.7oz
  - Tuffy 2X1 twill, 4.10Z
  - Charleston plain weave & twill, 3.5oz
  - Printed any patterns or logos