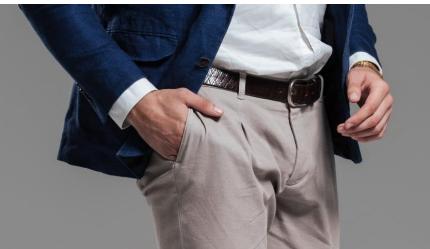

### Men's Denim & Twill

Slim Straight Skinny

### Cotswold's Men's Denim & Twill Pocketing

Straight, Skinny or Vintage Jeans

- Durable, soft, comfortable
- Lightweight or heavyweight
- Consistent elasticity and recovery
- Available in various weights and constructions
  - Utah brushed 3X1 twill, 5.5oz
  - Husky plain weave, 4.7oz
  - Tuffy 2X1 twill, 4.10Z
  - Charleston plain weave & twill, 3.5oz
  - Printed any patterns or logos