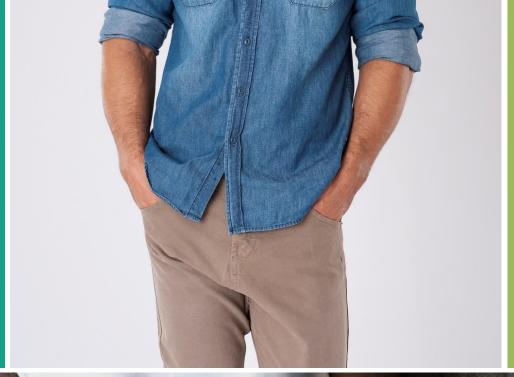

### Men's Denim & Twill

Slim Straight Skinny

### Cotswold's Men's Denim & Twill Pocketing

Straight, Skinny or Vintage Jeans

- Durable, soft, comfortable
- Lightweight or heavyweight
- Consistent elasticity and recovery
- Available in various weights and constructions
  - Utah brushed 3X1 twill, 5.5oz
  - Husky plain weave, 4.7oz
  - Tuffy 2X1 twill, 4.10Z
  - Charleston plain weave & twill, 3.5oz
  - Printed any patterns or logos