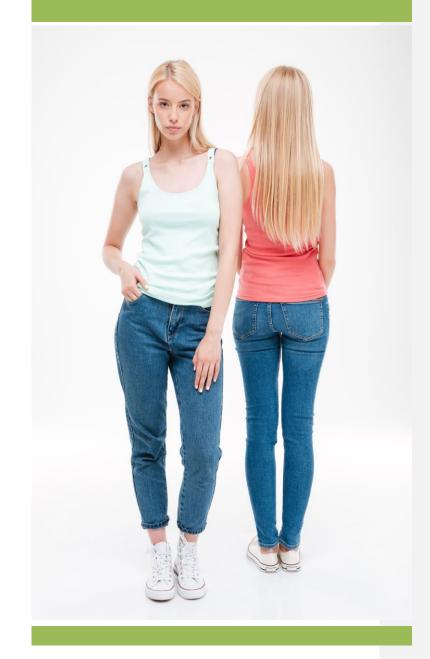

# Women's Stretch Denim & Twill

Skinny Sculpted Soft

## Cotswold's "Symphony" Pocketing

Sculpted and Stretch Jeans

- Consistent elasticity and recovery
- Lightweight and flexible
- Extended pocket panels allow for a "Tummy Control"
- Available in various weights and constructions
  - Symphony One Twill 4.3oz
  - Symphony Two Twill 3.50z
  - Symphony Three Herringbone 3.6oz
  - Symphony 5 2.8oz.
  - Power Mesh Pocketing
  - Printed any patterns or logos