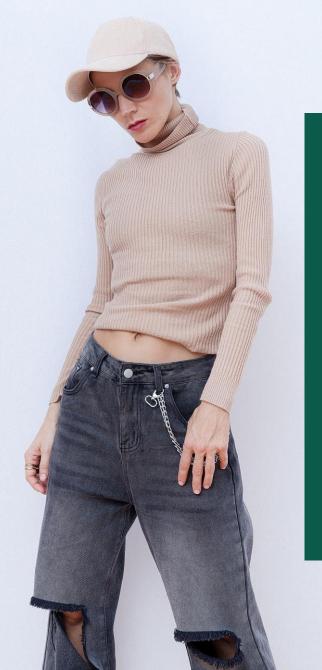

### Women's Rigid Denim & Twill

High Rise Skinny Crop

### Cotswold's Women's Pocketing

Crop, Rigid, Skinny Jeans

- Lightweight and flexible
- Consistent compatible shrinkage
- Soft
- Available in various weights and constructions
  - Tuffy 2X1 twill, 4.10Z
  - Charleston plain weave & twill, 3.5oz
  - Sierra plain weave,2.8oz.
  - Seville plain weave, 2.5oz
  - Printed any patterns or logos