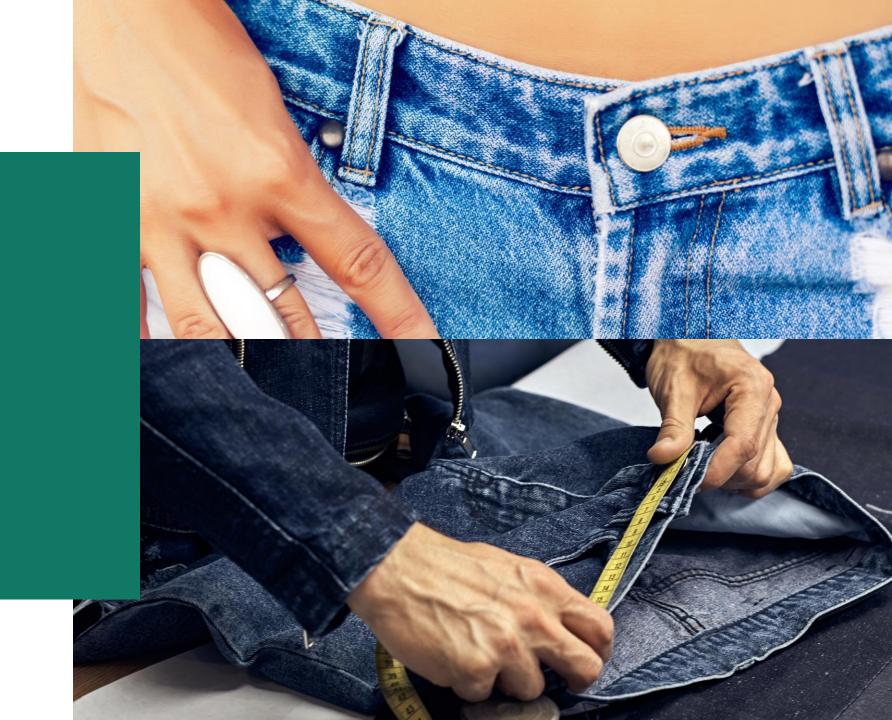

# Women's Stretch Denim & Twill

Skinny Sculpted Soft

## Cotswold's "Symphony" Pocketing

Sculpted and Stretch Jeans

- Consistent elasticity and recovery
- Lightweight and flexible
- Extended pocket panels allow for a "Tummy Control"
- Available in various weights and constructions
  - Symphony One Twill 4.3oz
  - Symphony Two Twill 3.50z
  - Symphony Three Herringbone 3.6oz
  - Symphony 5 2.8oz.
  - Power Mesh Pocketing
  - Printed any patterns or logos