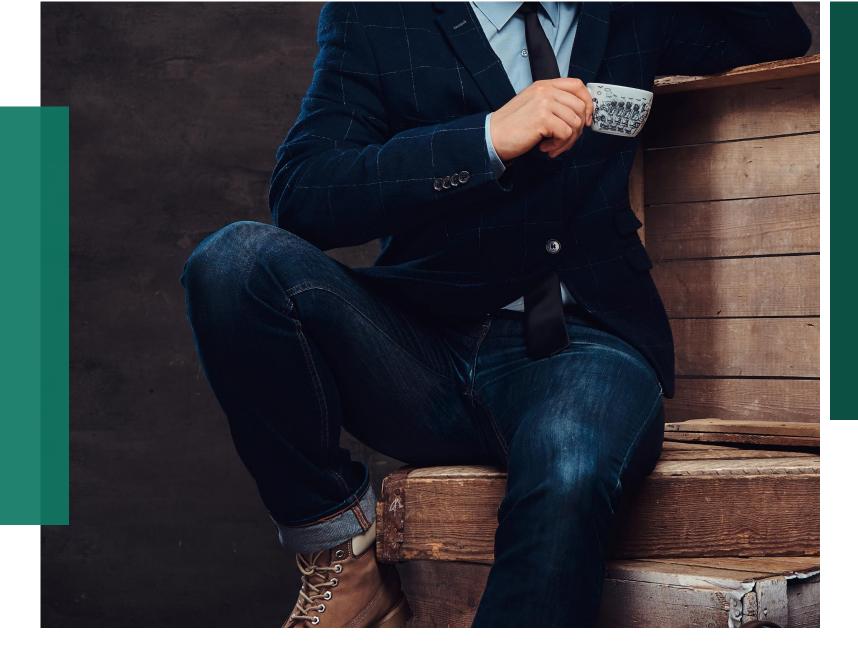

### Men's Denim & Twill

Slim Straight Skinny

### Cotswold's Men's Denim & Twill Pocketing

Straight, Skinny or Vintage Jeans

- Durable, soft, comfortable
- Lightweight or heavyweight
- Consistent elasticity and recovery
- Available in various weights and constructions
  - Utah brushed 3X1 twill, 5.5oz
  - Husky plain weave, 4.7oz
  - Tuffy 2X1 twill, 4.10Z
  - Charleston plain weave & twill, 3.5oz
  - Printed any patterns or logos