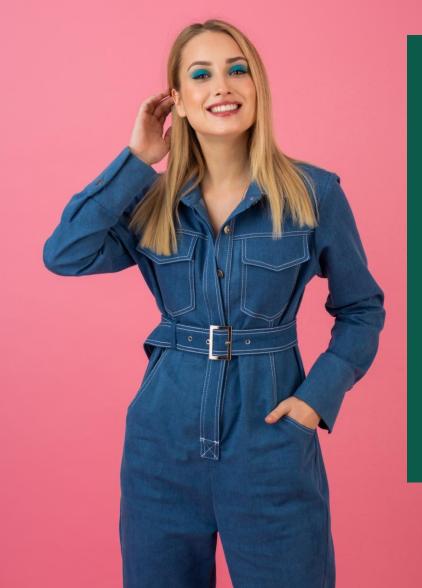

# Women's Stretch Denim & Twill

Skinny Sculpted Soft

## Cotswold's "Symphony" Pocketing

Sculpted and Stretch Jeans

- Consistent elasticity and recovery
- Lightweight and flexible
- Extended pocket panels allow for a "Tummy Control"
- Available in various weights and constructions
  - Symphony One Twill 4.3oz
  - Symphony Two Twill 3.50z
  - Symphony Three Herringbone 3.6oz
  - Symphony 5 2.8oz.
  - Power Mesh Pocketing
  - Printed any patterns or logos