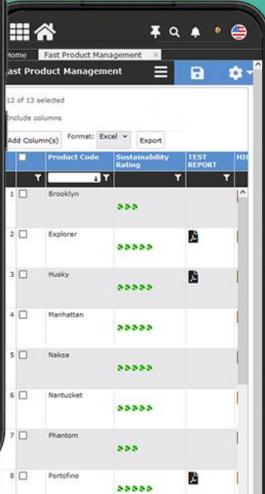

#### Cotswold's Product Integrity Dashboard

Cotswold's Product Integrity Dashboard is updated with updated global trade certifications, compliance documents, test reports and authentication protocols based on each customers specific needs and requirements.

#### Sustainable / Process Control Certifications

|                                               | ⊨ h               | ttps://co | tswold. <b>desl.net</b> /(5(e | xtmpjrcsm3wionrrm        | iab3han]]/DE   | SLDefaultExa | spx?tabid=18cs | howlogin=1                    |            |                |          |          |            |
|-----------------------------------------------|-------------------|-----------|-------------------------------|--------------------------|----------------|--------------|----------------|-------------------------------|------------|----------------|----------|----------|------------|
| ₩ <u>~</u>                                    |                   |           |                               |                          |                |              |                |                               |            |                |          |          |            |
| Nome Fast Product Management ×                | =                 |           | a 💠 -                         |                          |                |              |                |                               |            |                |          |          |            |
| Fast Product Management                       | Ξ                 |           | 1 <b>4</b> '                  |                          |                |              |                |                               |            |                |          |          |            |
| Current View                                  | 12 of 13 selected |           |                               | Include columna          |                |              |                | Add Column(s) Format: Excel * |            |                |          |          |            |
| STYLE VIEW STYLE VIEW V                       |                   |           | Product Code                  | Sustainability<br>Rating | TEST<br>REPORT | HIGG         | оеко-тех       | BCI                           | USCTP      | GRS            | REPREVE  | R51.     | PFAS       |
| O Product                                     |                   | ۲         | ۰ T                           | T                        | ۲              | ۲            | ۲              | ۲                             | ۲          | ۲              | ۲        | ۲        | 1          |
| Product Colour                                |                   |           |                               |                          |                |              |                |                               |            |                |          |          |            |
| Product Season Product Colour Season          | 4                 |           | Manhattan                     | *****                    |                | 기기기          | 计算机            | £                             | ž.         |                |          | r.       | £          |
|                                               |                   | _         |                               |                          |                | _            |                | _                             | _          | -              |          | _        | _          |
| Q Search                                      | 5                 |           | Naksa                         | *****                    |                | 计算机          | 222            | £                             | <u>k</u>   | <u>k</u>       |          | <u>,</u> | £          |
| Clear Filters                                 |                   |           | Nantucket                     |                          |                |              |                |                               |            |                |          |          |            |
| Y Filters     >       ☐ Supplier Filter     > |                   |           | Mantockiet                    | *****                    |                | 222          | a a a          | £                             | £          | х <sup>°</sup> |          | ,A       | £          |
| Views >                                       | 7                 |           | Phantom                       | ***                      |                |              |                | 2                             | <u>1</u>   |                |          | 2        | <u>a</u>   |
|                                               | 0                 |           | Portofino                     | •••••                    | <u>B</u>       |              | 666            | 6                             | 6          |                |          | 6        | 6          |
|                                               | 9                 |           | Richmond                      | *****                    |                | 计算机          |                | Li I                          | <u>l</u> i | <u>Li</u>      |          | Li .     | <u>l</u> i |
|                                               | 10                |           | Sevile                        | ***                      |                | 计算机          | 111            | À                             | À          | <u>ب</u> ر     | Å        | Â        | Â          |
|                                               | 11                |           | Sevile 80                     | ***                      | <u>A</u>       |              |                | 2                             | <u>i</u>   | <u>A</u>       | <u>a</u> | 2        | <u>A</u>   |
|                                               | 12                |           | Tuffy                         | *****                    | <u>à</u>       |              |                | Â                             | À          | <u>д</u>       | Å        | £        | Â          |
|                                               | 13                |           | Utah                          | *****                    |                |              |                | 2                             | <u>i</u>   | 2              |          | 2        | <u>a</u>   |
|                                               |                   |           |                               |                          |                |              |                |                               |            |                |          |          |            |