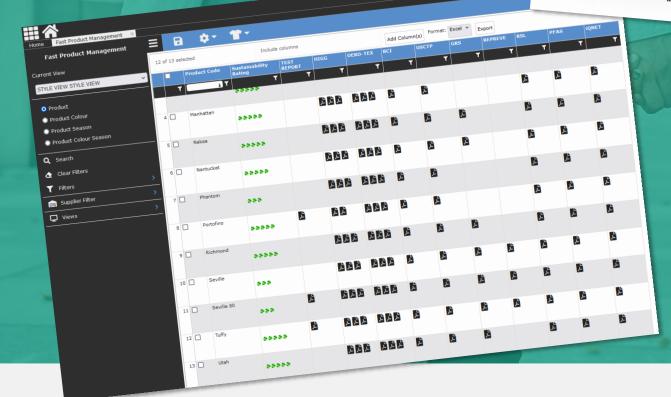

#### Cotswold's Product Integrity Dashboard

Cotswold's Product Integrity Dashboard is updated with updated global trade certifications, compliance documents, test reports and authentication protocols based on each customers specific needs and requirements.

#### Sustainable / Process Control Certifications

|                                               | ⊨ h               | ttps://co | tswold. <b>desl.net</b> /(5(e | xtmpjrcsm3wionrrm        | iab3han]]/DE   | SLDefaultExa | spx?tabid=18cs | howlogin=1                    |            |                |          |          |            |
|-----------------------------------------------|-------------------|-----------|-------------------------------|--------------------------|----------------|--------------|----------------|-------------------------------|------------|----------------|----------|----------|------------|
| ₩ <u>~</u>                                    |                   |           |                               |                          |                |              |                |                               |            |                |          |          |            |
| Nome Fast Product Management ×                | =                 |           | a 💠 -                         |                          |                |              |                |                               |            |                |          |          |            |
| Fast Product Management                       | Ξ                 |           | 1 <b>4</b> '                  |                          |                |              |                |                               |            |                |          |          |            |
| Current View                                  | 12 of 13 selected |           |                               | Include columna          |                |              |                | Add Column(s) Format: Excel * |            |                |          |          |            |
| STYLE VIEW STYLE VIEW V                       |                   |           | Product Code                  | Sustainability<br>Rating | TEST<br>REPORT | HIGG         | оеко-тех       | BCI                           | USCTP      | GRS            | REPREVE  | R51.     | PFAS       |
| O Product                                     |                   | ۲         | ۰ T                           | T                        | ۲              | ۲            | ۲              | ۲                             | ۲          | ۲              | ۲        | ۲        | 1          |
| Product Colour                                |                   |           |                               |                          |                |              |                |                               |            |                |          |          |            |
| Product Season Product Colour Season          | 4                 |           | Manhattan                     | *****                    |                | 기기기          | 计算机            | £                             | ž.         |                |          | r.       | £          |
|                                               |                   | _         |                               |                          |                | _            |                | _                             | _          | -              |          | _        | _          |
| Q Search                                      | 5                 |           | Naksa                         | *****                    |                | 计算机          | 222            | £                             | <u>k</u>   | <u>k</u>       |          | <u>,</u> | £          |
| Clear Filters                                 |                   |           | Nantucket                     |                          |                |              |                |                               |            |                |          |          |            |
| Y Filters     >       ☐ Supplier Filter     > |                   |           | Mantockiet                    | *****                    |                | 222          | a a a          | £                             | £          | х <sup>°</sup> |          | ,A       | £          |
| Views >                                       | 7                 |           | Phantom                       | ***                      |                |              |                | 2                             | <u>1</u>   |                |          | 2        | <u>a</u>   |
|                                               | 0                 |           | Portofino                     | •••••                    | <u>B</u>       |              | 666            | 6                             | 6          |                |          | 6        | 6          |
|                                               | 9                 |           | Richmond                      | *****                    |                | 计算机          |                | Li I                          | <u>l</u> i | <u>Li</u>      |          | Li .     | <u>l</u> i |
|                                               | 10                |           | Sevile                        | ***                      |                | 计算机          | 111            | À                             | À          | <u>ب</u> ر     | Å        | Â        | Â          |
|                                               | 11                |           | Sevile 80                     | ***                      | <u>A</u>       |              |                | 2                             | <u>i</u>   | <u>A</u>       | <u>a</u> | 2        | <u>A</u>   |
|                                               | 12                |           | Tuffy                         | *****                    | <u>à</u>       |              |                | Â                             | À          | <u>д</u>       | Å        | £        | Â          |
|                                               | 13                |           | Utah                          | *****                    |                |              |                | 2                             | <u>i</u>   | 2              |          | 2        | <u>a</u>   |
|                                               |                   |           |                               |                          |                |              |                |                               |            |                |          |          |            |